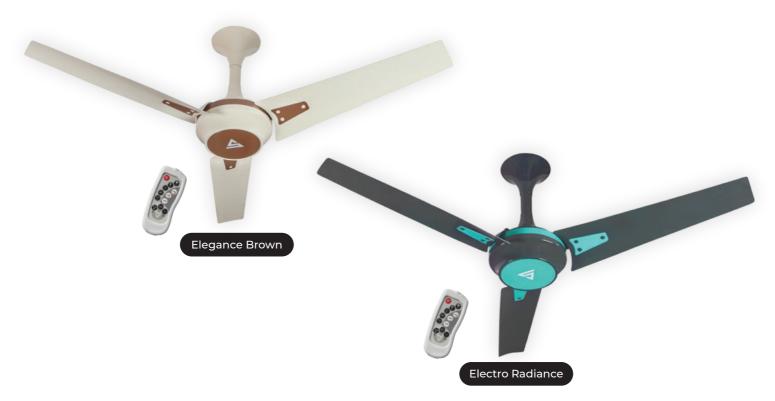

# Ergonomic Remote

- Eco mode
- AC Mix mode
- Wellness mode
- Reverse rotation
- Timers
- Flow regulation

| Parameters                  | Size Variants  |                |                 |                 |                 |                 |
|-----------------------------|----------------|----------------|-----------------|-----------------|-----------------|-----------------|
| Span (mm)                   | 24"<br>(600mm) | 36"<br>(900mm) | 42"<br>(1050mm) | 48"<br>(1200mm) | 56"<br>(1400mm) | 60"<br>(1500mm) |
| Typical speed (RPM)         | 420            | 320            | 280             | 270             | 220             | 200             |
| Typical input power (Watts) | 20             | 25             | 25              | 35              | 30              | 35              |
| Air flow (m³/min)           | 120            | 150            | 210             | 260             | 300             | 330             |
| Service value (m³/min/watt) | 6.0            | 6.0            | 8.4             | 7.4             | 10.4            | 9.4             |