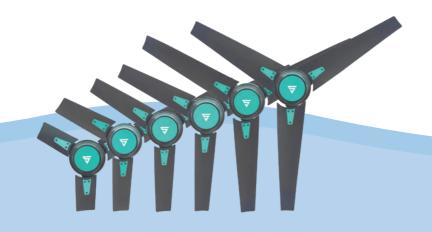

## Family of fans - 24" to 60"

### Super Q for every room

Super Q blade shape is designed to maintain performance and quality at all sizes from 24 in. to 60 in.