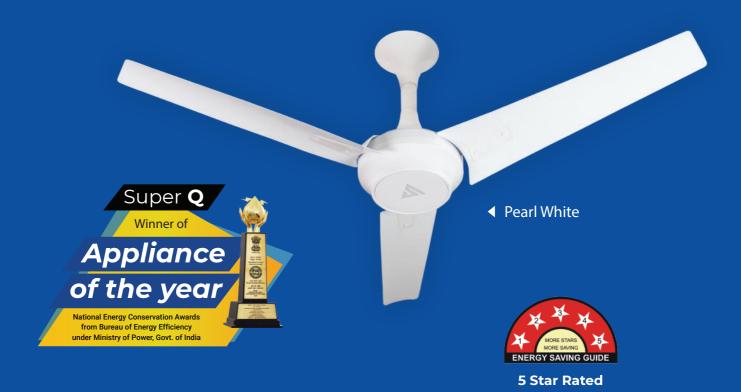

# **Reasons to** buy Superfan

Save more than 69% electricity

**69**%

**Remote control** for comfort

Save more than ₹ 1000/year/fan

5 years warranty

BEE 5 star rated

More air Less electricity

Rated supply: 230Vac (48Hz-52Hz)

India's first super energy efficient ceiling fan

# India's most energy efficient ceiling fan